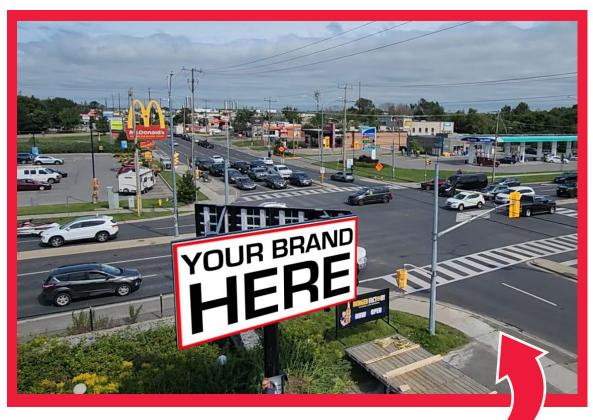

## DIGITAL BILLBOARD ADVERTISING

Peterborough: The Parkway @ Lansdowne

1000 Lansdowne St. W.

CLICK HERE FOR MORE DETAILS

## CAPTURE YOUR AUDIENCE AT PETERBOROUGH'S GATEWAY!

The Parkway @ Lansdowne is the major intersection connecting to & from Hwy 115, and central to the City's busiest retail area.

## REACH THOUSANDS OF PEOPLE EVERY DAY!

Each 10 second ad appears once every 3 minutes on BOTH directional faces. That's over 900 times a day! Contact us for pricing.

CONTACT US TO DISCUSS ADVERTISING RATES AND AVAILABILITY